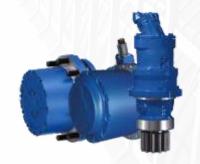

## **Gear Technology**

Planetary gearboxes are used as propel drives in tracked vehicles or as wheel drives in wheeled vehicles as well as swing drives for rotary motion and as winch drives for lifting and lowering loads. The planetary gearboxes have two, three or more planetary stages. They are available with a number of different Rexroth hydraulic motor variants.

| Category     | Products              |
|--------------|-----------------------|
| Travel Gears | HYDROTARC – GFT       |
| Swing Gears  | MOBILEX – GFB         |
| Winch Gears  | MOBILEX – GFW / GFT-W |